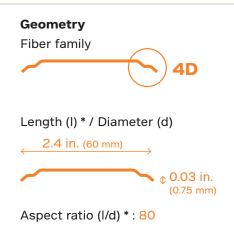

## Dramix<sup>®</sup> 4D

# 

Length

### **Concrete Reinforcement**



## **Optimized anchorage**

Dramix<sup>®</sup> 4D provides optimal crack control for standard statically indeterminate concrete structures that are subjected to regular static, fatigue and dynamic loadings with high serviceability requirements.

Aspect ratio

## High performant strength

Dramix<sup>®</sup> 4D "X" is a high performant fibre with higher tensile strength compared to 4D Premium fibre.

## Glue technology for threedimensional reinforcement

Glued

Dramix<sup>®</sup> steel fibers are bundled with water-soluble glue. The glue helps to avoid fiber balling during mixing and ensures a homogeneous distribution of fibers throughout the concrete mix.



## nents. Inders inroughou n

Bright

Packaging BAGS: 44 lb (20 kg) BIG BAG: 2,425 - 2,645 lb (1,100 - 1,200 kg)

## Handling





**Contact us:** 

For inquiries and orders on https://construction.bekaert.com/contact



For recommendations on stacking, handling, dosing and mixing, visit www.bekaert.com/dosingfibers

Any other specific document or certificate can be found on www.construction.bekaert.com/ resources

## Product certificates\*

**Material properties** 

348 ksi (2,400 MPa)

Young's modulus:

**Fiber network** 

0.8 %

Nom. tensile strength:

30,458 ksi (210.000 MPa)

Strain at ultimate strength:

2,106 fibers/lb (4,644 fibers/kg)

CE

## System certificates\*

\* Indicative value

Dramix<sup>®</sup> plants are ISO 9001 and ISO 14001 certified.



**Product conformity** Dram