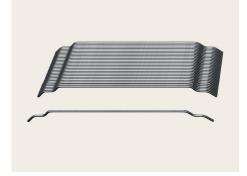

## Glue technology for threedimensional reinforcement

Glued

Dramix<sup>®</sup> steel fibers are bundled with water-soluble glue. The glue helps to avoid fiber balling during mixing and ensures a homogeneous distribution of fibers throughout the concrete mix.