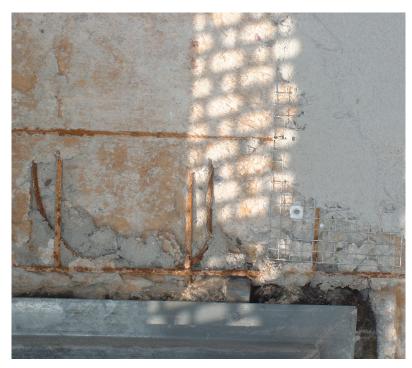

## **Description of the project**

Armanet reinforcing mesh was requested to make a new frontside. Different undergrounds with non adhesive survaces had to be protected with Armanet, that the new plaster could get a fixation.

Armanet protection on bad undergrounds

Solution with Bekaert Plastering Products

Type of product:

**Type of application:** covering the complete front

**Type of plaster:** trass - plaster Schwenk

Project size: 1200m<sup>2</sup>