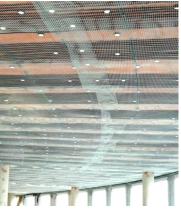

## office area DKV

**TYPE OF APPLICATION: plaster reinforcement** 

**LOCATION:** Cologne/Germany

**DATE OF CONSTRUCTION: april 2010** 

**ENGINEER/ARCHITECT:** 

**CONTRACTOR: Cesmo Berlin** 

reinforcement for cooling/heating ceilings with dowels type AD

## **Description of the project**

All ceilings were executed with heating/cooling tubes. The tubes had to be reinforced with Armanet® that plaster, tubes and subground ceiling could get a strong connection to avoid cracks coming from temperature differences.

office area in Köln/Germany with 6 floors

Solution with Bekaert Building Products

Type of product:

**Armanet®** 

Type of application:

reinforcement

Project size:

23 000 m<sup>2</sup>