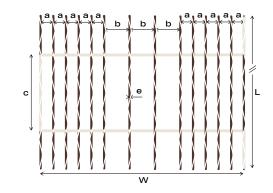

### **Dimensions**

| Width                  | mm      | W | 80   |
|------------------------|---------|---|------|
| Pitch <sub>short</sub> | mm      | а | 5    |
| Pitch <sub>long</sub>  | mm      | b | 10   |
| Step                   | mm      | С | 33   |
| Thickness              | mm      | е | 1.75 |
| Length                 | m/roll  | L | 30   |
| Weight                 | kg/roll |   | 2.66 |