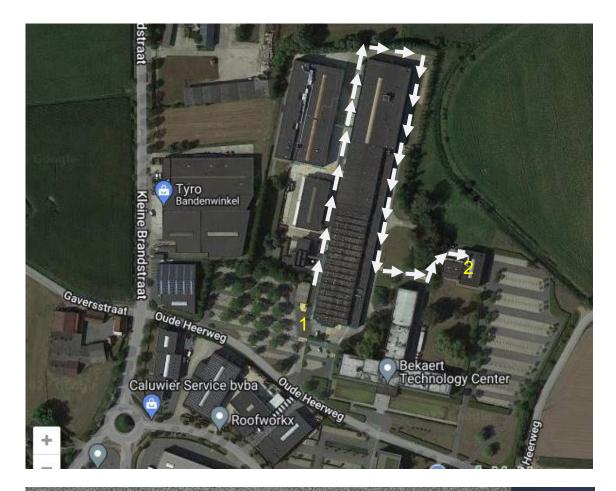

### 3 How to get to the lab

Drive to the central gate at Oude Heerweg 5 (Mark 1 on the photo on page 4) and push the doorbell "poort 700".

The gate will open or someone will contact you via the videophone.

If you enter the gate, the Concrete Expertise Centre (gate 700) is on Mark 2 on the photo. Follow the signs guiding you to gate 700.

better together