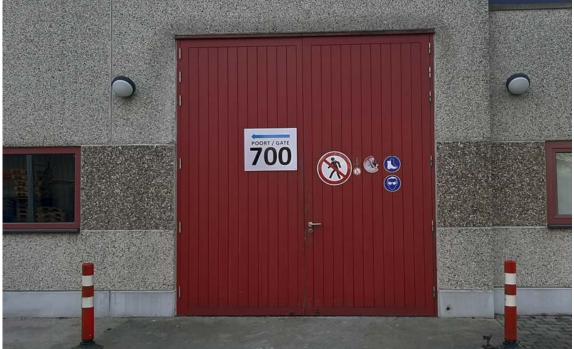

If you enter the gate, the Concrete Expertise Centre (gate 700) is on Mark 2 on the photo. Follow the signs guiding you to gate 700.

better together