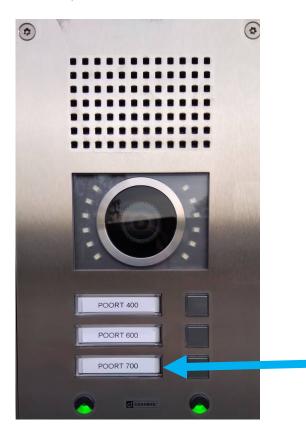

### 3 How to get to the lab

Drive to the central gate at Oude Heerweg 5 (Mark 1 on the photo on page 4) and push the doorbell "poort 700".

The gate will open or someone will contact you via the videophone.