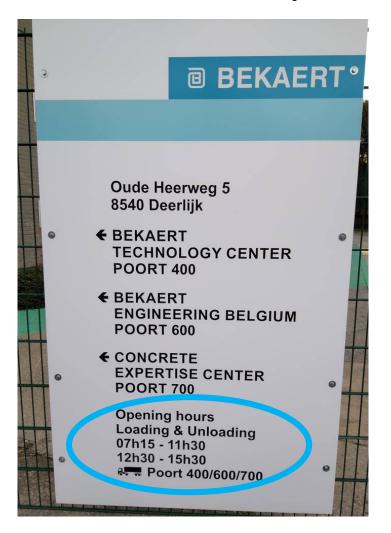

#### 2 Reserving a timeslot for unloading at the gate

There is no need to reserve a timeslot. Unloading is possible on working days between 07h15-11h30 and 12h30-15u30 as announced at the gate.

### 3 How to get to the lab

Drive to the central gate at Oude Heerweg 5 (Mark 1 on the photo on page 4) and push the doorbell "poort 700".

The gate will open or someone will contact you via the videophone.

If you enter the gate, the Concrete Expertise Centre (gate 700) is on Mark 2 on the photo. Follow the signs guiding you to gate 700.

better together