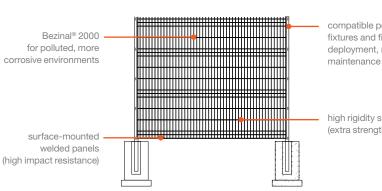

The high quality and unique design of the welded panels not only improves the impact resistance of the fence, it also makes them hard to climb. By adding different coating combinations, Durafence

fencing solutions maintain their longevity in any atmosphere; from highemissions in dense urban areas, to saline spray in marine environments.

To enable a guick and efficient installation, Durafence fencing solutions are available in different sized panels complete with matching posts, fittings, fixtures and different types of gates.

compatible posts, fixtures and fittings (rapid deployment, no additional maintenance required)

high rigidity steel (extra strength)