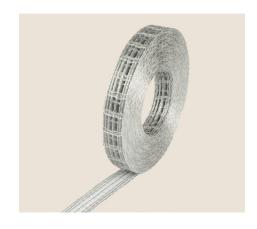

### **General description**

Murfor® Compact masonry reinforcement on a roll, consists of steel cords connected with an interwoven fiberglass roving.

### Murfor® Compact A-40

A mesh consisting of 7 steel cords.