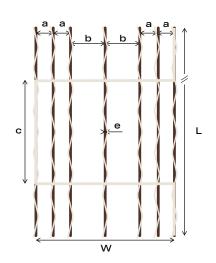

#### **Dimensions**

| Width                  | mm      | W | 40   |
|------------------------|---------|---|------|
| Pitch <sub>short</sub> | mm      | а | 5    |
| Pitch <sub>long</sub>  | mm      | b | 10   |
| Step                   | mm      | С | 33   |
| Thickness              | mm      | е | 1.75 |
| Length                 | m/roll  | L | 30   |
| Weight                 | kg/roll |   | 1.35 |