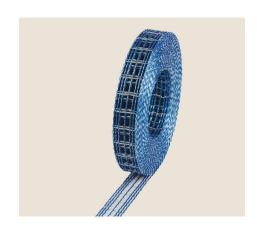

### **General description**

Murfor® Compact masonry reinforcement on a roll, consists of steel cords connected with an interwoven fiberglass roving.

### **Murfor® Compact E-35**

A mesh consisting of 7 steel cords.