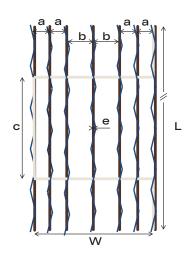

### **Dimensions**

| Width                  | mm      | W | 35   |
|------------------------|---------|---|------|
| Pitch <sub>short</sub> | mm      | а | 5    |
| Pitch <sub>long</sub>  | mm      | b | 7.5  |
| Step                   | mm      | С | 33   |
| Thickness              | mm      | е | 1.75 |
| Length                 | m/roll  | L | 30   |
| Weight                 | kg/roll |   | 1.34 |