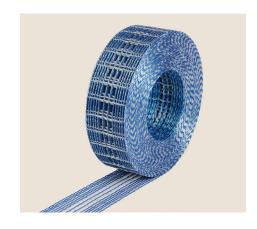

## **General description**

Murfor® Compact masonry reinforcement on a roll, consists of steel cords connected with an interwoven fiberglass roving.

#### **Murfor® Compact E-70**

A mesh consisting of 14 steel cords.