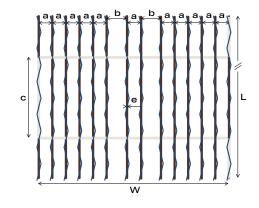

### **Dimensions**

| mm      | W                              | 70                        |
|---------|--------------------------------|---------------------------|
| mm      | а                              | 5                         |
| mm      | b                              | 7.5                       |
| mm      | С                              | 33                        |
| mm      | е                              | 1.75                      |
| m/roll  | L                              | 30                        |
| kg/roll |                                | 2.65                      |
|         | mm<br>mm<br>mm<br>mm<br>m/roll | mm a b mm c mm e m/roll L |