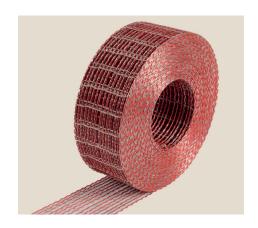

#### Masonry reinforcement on a roll

### **General description**

Murfor® Compact masonry reinforcement on a roll, consists of steel cords connected with an interwoven fiberglass roving.

## **Murfor® Compact I-80**

A mesh consisting of 14 steel cords.