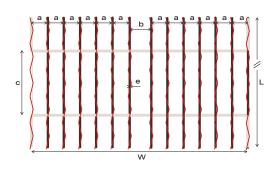

#### **Dimensions**

| Width                  | mm      | W | 80   |
|------------------------|---------|---|------|
| Pitch <sub>short</sub> | mm      | а | 5    |
| Pitch <sub>long</sub>  | mm      | b | 20   |
| Step                   | mm      | С | 33   |
| Thickness              | mm      | е | 1.75 |
| Length                 | m/roll  | L | 30   |
| Weight                 | kg/roll |   | 2.66 |