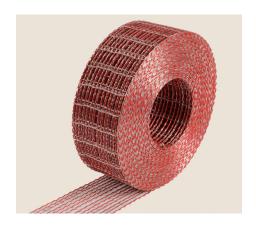

## **General description**

Murfor® Compact masonry reinforcement on a roll, consists of steel cords connected with an interwoven fiberglass roving.

#### **Murfor® Compact I-100**

A mesh consisting of 14 steel cords.