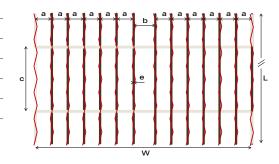

### **Dimensions**

| Width                  | mm      | W | 100  |
|------------------------|---------|---|------|
| Pitch <sub>short</sub> | mm      | а | 7.5  |
| Pitch <sub>long</sub>  | mm      | b | 10   |
| Step                   | mm      | С | 33   |
| Thickness              | mm      | е | 1.75 |
| Length                 | m/roll  | L | 30   |
| Weight                 | kg/roll |   | 2.77 |