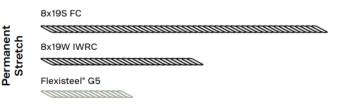

#### **Product features**

- Zinc-coated steel construction rope with thermoplastic extrusion
- Combine high strength with increased traction
- Low elongation Flexisteel® displays minimal sag
- Our high-tensile, high-engineered steel cords benefit from a minimum breaking load of 28 kN
- Smart rope construction with low permanent stretch