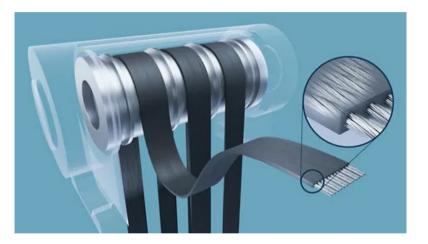

# Fine steel cord for elevator belts

#### **Product features**

- Zinc coated with adhesion primer
- Low elongation
- High breaking load
- Excellent processability
- Good adhesion with TPU
- Long and successful track record of impeccable quality