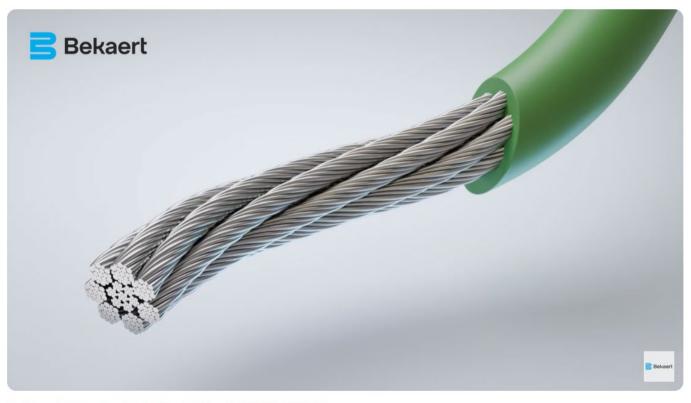

### **Flexisteel®**

#### **Product features**

- Zinc-coated steel construction rope with thermoplastic extrusion
- Combine high strength with increased traction
- Low elongation Flexisteel® displays minimal sag
- Our high-tensile, high-engineered steel cords benefit from a minimum breaking load of 28 kN
- Smart rope construction with low permanent stretch