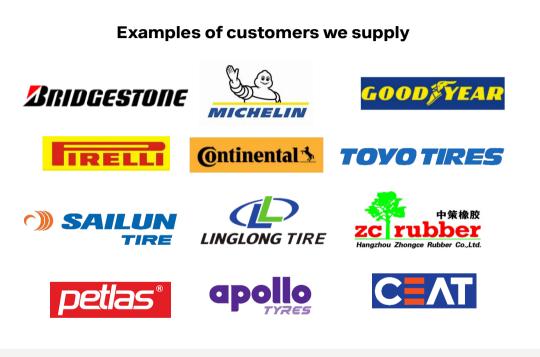

### Imagine a 50-tonne truck, relying on a 3-mm diameter steel cord

We have the trust of major tire makers around the globe

We supply all of the top 30 tire makers around the globe

About **one out of three tires** around the world is reinforced with Bekaert **steel cord** 