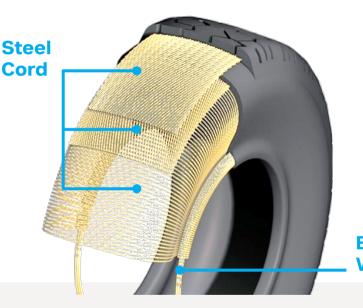

### Imagine a 50-tonne truck, relying on a 3-mm diameter steel cord

We have the trust of major tire makers around the globe

We supply all of the top 30 tire makers around the globe

About **one out of three tires** around the world is reinforced with Bekaert **steel cord** 