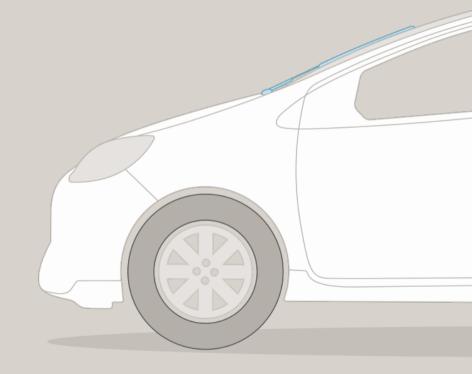

## Vision systems

### Key trends in vision systems

- Noise Reduction (especially with EV's), silent wiper
- Aerodynamics and weight reduction (for better range of batteries)
- Aesthetics: The best would be to not even see the wiper
- Sustainable Solutions that lead to a lower CO₂ footprint
- Increased use of sensors
- Demanding windscreens (longer, more curved) which leads to higher requirements for wiper designs
- Reduction of design complexity and more universal and scalable solutions