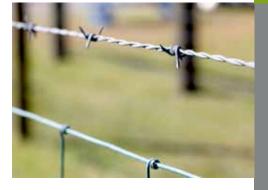

#### Fixed knot fences

Duron fixed knot fences feature solid vertical stay wires, which increase the vertical strength of the fence and allows for increased post spacing.

| Type      | N° of horizontal stays | Height | Vertical stay spacing | Roll<br>length | Diameter |
|-----------|------------------------|--------|-----------------------|----------------|----------|
|           |                        | cm     | cm                    | m              | mm       |
| 11/90/15  | 11                     | 90     | 15                    | 50             | 2.45     |
| 11/90/30  | 11                     | 90     | 30                    | 50             | 2.45     |
| 12/120/15 | 12                     | 120    | 15                    | 50             | 2.45     |
| 12/120/30 | 12                     | 120    | 30                    | 50             | 2.45     |
| 14/150/30 | 14                     | 150    | 15                    | 50             | 2.45     |
| 14/150/30 | 14                     | 150    | 30                    | 50             | 2.45     |
| 18/210/15 | 18                     | 210    | 15                    | 50             | 2.45     |
| 18/210/30 | 18                     | 210    | 30                    | 50             | 2.45     |
| 16/180/15 | 16                     | 180    | 15                    | 50             | 2.75     |

#### Hinge joint fences

Duron hinge joint fences are formed by wrapping the vertical stay wire pieces around the line wire at each intersection offering extra impact resistance.

| Type      | N° of horizontal stays | Height cm | Vertical stay<br>spacing<br>cm | Roll<br>length<br>m | Diameter<br>mm |
|-----------|------------------------|-----------|--------------------------------|---------------------|----------------|
| 9/90/15   | 9                      | 90        | 15                             | 50                  | 2.51           |
| 9/90/30   | 9                      | 90        | 30                             | 50                  | 2.51           |
| 10/120/15 | 10                     | 120       | 15                             | 50                  | 2.51           |
| 10/120/30 | 10                     | 120       | 30                             | 50                  | 2.51           |
| 12/150/15 | 12                     | 150       | 15                             | 50                  | 2.51           |
| 12/150/30 | 12                     | 150       | 30                             | 50                  | 2.51           |
| 14/200/15 | 14                     | 200       | 15                             | 50                  | 2.51           |
| 14/200/30 | 14                     | 200       | 30                             | 50                  | 2.51           |
| 13/175/15 | 13                     | 175       | 15                             | 100                 | 2.50           |

#### Barbed wire

Duron 4 point barbed wire consists of two strands of wire twisted together with barbs placed at predetermined distances.

| Type             | N° of<br>horizontal<br>stays | Height<br>cm | Vertical stay<br>spacing<br>cm | Roll length | Diameter<br>mm |
|------------------|------------------------------|--------------|--------------------------------|-------------|----------------|
| High carbon wire | 1.80                         | 1.50         | 101                            | 100 to 500  | 2.51           |
| High carbon wire | 2.00                         | 1.80         | 101                            | 500         | 2.51           |