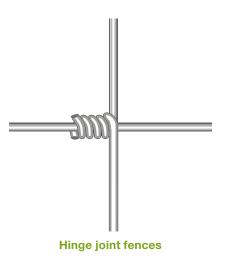

#### Hinge joint fences

Duron hinge joint fences are formed by wrapping the vertical stay wire pieces around the line wire at each intersection offering extra impact resistance.

| Type      | N° of horizontal stays | Height cm | Vertical stay<br>spacing<br>cm | Roll<br>length<br>m | Diameter<br>mm |
|-----------|------------------------|-----------|--------------------------------|---------------------|----------------|
| 9/90/15   | 9                      | 90        | 15                             | 50                  | 2.51           |
| 9/90/30   | 9                      | 90        | 30                             | 50                  | 2.51           |
| 10/120/15 | 10                     | 120       | 15                             | 50                  | 2.51           |
| 10/120/30 | 10                     | 120       | 30                             | 50                  | 2.51           |
| 12/150/15 | 12                     | 150       | 15                             | 50                  | 2.51           |
| 12/150/30 | 12                     | 150       | 30                             | 50                  | 2.51           |
| 14/200/15 | 14                     | 200       | 15                             | 50                  | 2.51           |
| 14/200/30 | 14                     | 200       | 30                             | 50                  | 2.51           |
| 13/175/15 | 13                     | 175       | 15                             | 100                 | 2.50           |