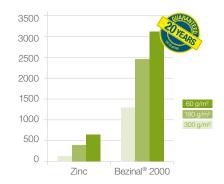

#### Long-lasting corrosion protection

The wire of Duron agricultural fences are coated with Bezinal® 2000, a zinc-aluminum coating developed and produced exclusively by Bekaert. This coating will considerably improve the corrosion resistance of your fence compared to fences that use heavy galvanized wires. As a result, the fences have a limited guarantee up to 20 years on coating level, provided proper installation and use.

Salt spray resistance (average) hours till 5% DBR (dark brown rust) (Full coat wires according to EN-10244-2 class A)