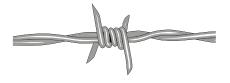

#### Barbed wire

Duron 4 point barbed wire consists of two strands of wire twisted together with barbs placed at predetermined distances.

| Type             | N° of<br>horizontal<br>stays | Height<br>cm | Vertical stay<br>spacing<br>cm | Roll length | Diameter<br>mm |
|------------------|------------------------------|--------------|--------------------------------|-------------|----------------|
| High carbon wire | 1.80                         | 1.50         | 101                            | 100 to 500  | 2.51           |
| High carbon wire | 2.00                         | 1.80         | 101                            | 500         | 2.51           |

\*low carbon barbed wire available on request.

**Barbed** wire

Contact u

More Information?

All details describe our products in general form only. For ordering and design only use official specifications and documents. Unless otherwise indicated, all trademarks mentioned in this brochure are registered