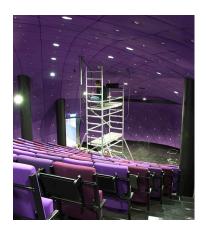

## **Auditorium University Amsterdam**

**TYPE OF APPLICATION: background of wooden frames** 

**LOCATION:** Amsterdam (The Netherlands)

**DATE OF CONSTRUCTION: 2005** 

**ENGINEER/ARCHITECT:** Jeanne Dekkers (Delft Rene)

## **Description of the project**

The exceptional shape of this construction was only possible thanks to the unlimited creative possibilities of Stucanet. The contractor also valued the ease of use and the perfect anchorage that it has to offer to the plaster. Nothing simular is existing in the Netherlands for the moment.