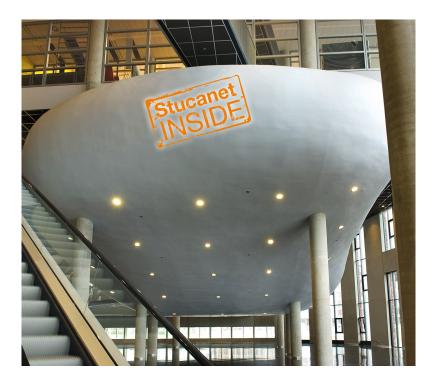

## **Description of the project**

The exceptional shape of this construction was only possible thanks to the unlimited creative possibilities of Stucanet. The contractor also valued the ease of use and the perfect anchorage that it has to offer to the plaster. Nothing simular is existing in the Netherlands for the moment.

Solution with Bekaert Plastering Products

Type of product:

Stucanet

Type of application: shaped forms

Type of plaster:

Project size: 600 m2 Stucanet®

infobuilding@bekaert.com www.bekaert.com/building